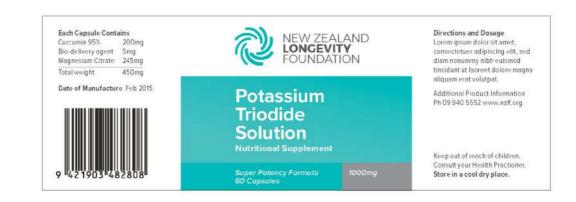

#### Potassium Triodide Solution

NUTRITIONAL SUPPLEMENT

1000mg | Super Potency Formula 60 Capsules Directions and Dosage Lorem ipsum dolor sit amet, consectetuer adipiscing elit, sed diam nonummy nibh euismod tincidunt ut laoreet dolore magna aliquam erat volutpat.

Additional Product Information Ph 09 940 5552 www.nzff.org

Keep out of reach of children. Consult your Health Practioner. Store in a cool dry place.

Each Capsule Contains

Curcumin 95% 200mg Bio-delivery agent 5mg Magnesium Citrate 245mg Total weight 450mg