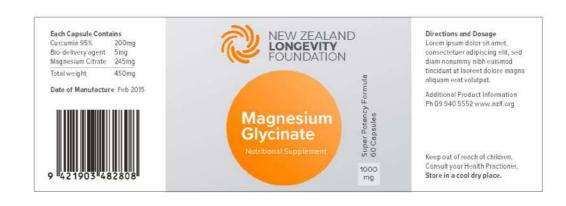

Date of Manufacture Feb 2015

NEW ZEALAND LONGEVITY FOUNDATION

### Magnesium Glycinate

NUTRITIONAL SUPPLEMENT

1000mg | Super Potency Formula 60 Capsules

Directions and Dosage

Core ipsum dolor sit amet, consectetuer adipiscing elit, sed diam nonummy nibh euismod tincidunt ut laoreet dolore magna aliquam erat volutpat.

Additional Product Information Ph 09 940 5552 www.nzlf.org

Keep out of reach of children, Consult your Health Practioner. Store in a cool dry place.

Each Capsule Contains
Curcumin 95% 200mg
Bio-delivery agent 5mg
Magnesium Citrate 245mg
Total weight 450mg