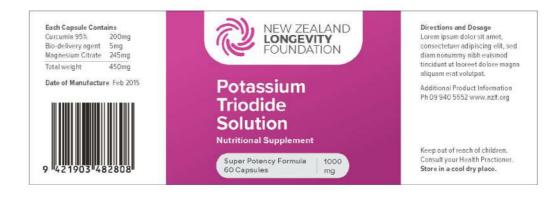

# **ORANGE (GRADIENT)**

PAGE 6 | NZLF REBRAND DESIGN PROCESS

PAGE 7 | NZLF REBRAND DESIGN PROCESS

Each Capsule Contains
Curcumin 95% 200mg
Bio-delivery agent 5mg
Magnesium Citrate 245mg

Total weight

Date of Manufacture Feb 2015

450mg

#### Potassium Triodide Solution

NUTRITIONAL SUPPLEMENT

1000mg | Super Potency Formula 60 Capsules Directions and Dosage Lorem ipsum dolor sit amet, consectetuer adipiscing elit, sed diam nonummy nibh euismod tincidunt ut laoreet dolore magna aliquam erat volutpat.

Additional Product Information Ph 09 940 5552 www.nzff.org

Keep out of reach of children. Consult your Health Practioner. Store in a cool dry place.

Each Capsule Contains

Curcumin 95% 200mg Bio-delivery agent 5mg Magnesium Citrate 245mg Total weight 450mg