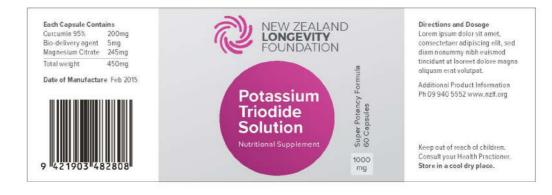

# **ORANGE (GRADIENT)**

PAGE 6 | NZLF REBRAND DESIGN PROCESS

PAGE 7 | NZLF REBRAND DESIGN PROCESS

Each Capsule Contains
Curcumin 95% 200mg
Bio-delivery agent 5mg
Magnesium Citrate 245mg

Total weight

Date of Manufacture Feb 2015

450mg

#### Potassium Triodide Solution

NUTRITIONAL SUPPLEMENT

1000mg | Super Potency Formula 60 Capsules Directions and Dosage Lorem ipsum dolor sit amet, consectetuer adipiscing elit, sed diam nonummy nibh euismod tincidunt ut laoreet dolore magna aliquam erat volutpat.

Additional Product Information Ph 09 940 5552 www.nzff.org

Keep out of reach of children. Consult your Health Practioner. Store in a cool dry place.

Each Capsule Contains

Curcumin 95% 200mg Bio-delivery agent 5mg Magnesium Citrate 245mg Total weight 450mg