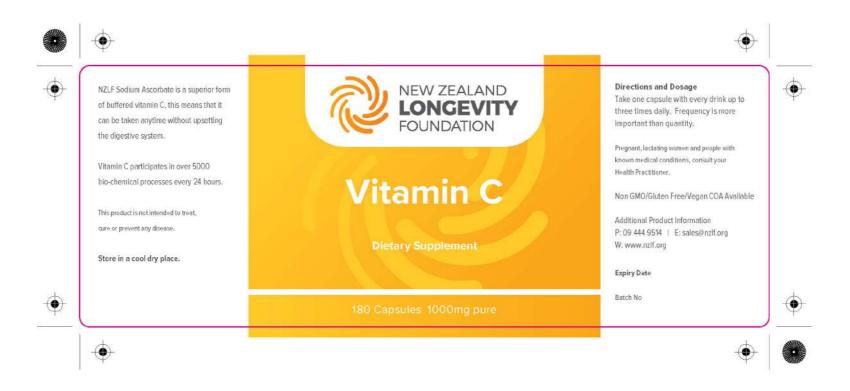

erat volutpat.

Additional Product Information Ph 09 940 5552 www.nzlf.org

Keep out of reach of children, Consult your Health Practioner. Store in a cool dry place.

Each Capsule Contains
Curcumin 95% 200mg
Bio-delivery agent 5mg
Magnesium Citrate 245mg
Total weight 450mg

Date of Manufacture Feb 2015





Lutein

NUTRITIONAL SUPPLEMENT

1000mg | Super Potency Formula 60 Capsules

Directions and Dosage Lorem ipsum dolor sit amet, consectetuer adipiscing elit, sed diam nonummy nibh euismod tincidunt ut lacreet dolore magna

Additional Product Information Ph 09 940 5552 www.nzff.org

Keep out of reach of children, Consult your Health Practioner. Store in a cool dry place.







PAGE 9 | NZLF REBRAND DESIGN PROCESS







PAGE 10 | NZLF REBRAND DESIGN PROCESS

## FINAL LABELS AND MOCKUPS







PAGE 11 | NZLF REBRAND DESIGN PROCESS