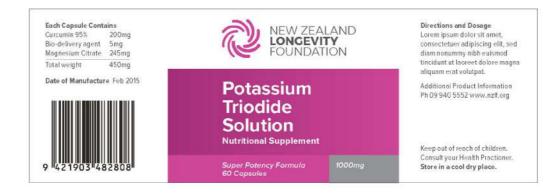

#### Potassium Triodide Solution

NUTRITIONAL SUPPLEMENT

1000mg | Super Potency Formula 60 Capsules Directions and Dosage Lorem ipsum dolor sit amet, consectetuer adipiscing elit, sed diam nonummy nibh euismod tincidunt ut laoreet dolore magna aliquam erat volutpat.

Additional Product Information Ph 09 940 5552 www.nzff.org

Keep out of reach of children. Consult your Health Practioner. Store in a cool dry place.

Each Capsule Contains

Curcumin 95% 200mg Bio-delivery agent 5mg Magnesium Citrate 245mg Total weight 450mg