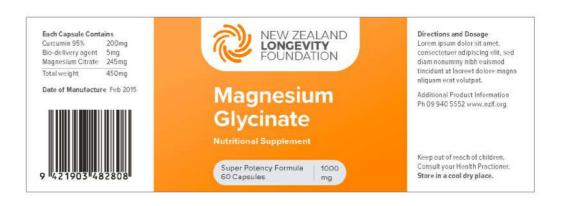

Additional Product Information Ph 09 940 5552 www.nzff.org

Keep out of reach of children. Consult your Health Practioner. Store in a cool dry place.

Each Capsule Contains

Curcumin 95% 200mg Bio-delivery agent 5mg Magnesium Citrate 245mg Total weight 450mg

Date of Manufacture Feb 2015

NEW ZEALAND LONGEVITY FOUNDATION

### Magnesium Glycinate

NUTRITIONAL SUPPLEMENT

1000mg | Super Potency Formula 60 Capsules

Directions and Dosage

Core ipsum dolor sit amet, consectetuer adipiscing elit, sed diam nonummy nibh euismod tincidunt ut laoreet dolore magna aliquam erat volutpat.

Additional Product Information Ph 09 940 5552 www.nzlf.org

Keep out of reach of children, Consult your Health Practioner. Store in a cool dry place.

Each Capsule Contains
Curcumin 95% 200mg
Bio-delivery agent 5mg
Magnesium Citrate 245mg
Total weight 450mg