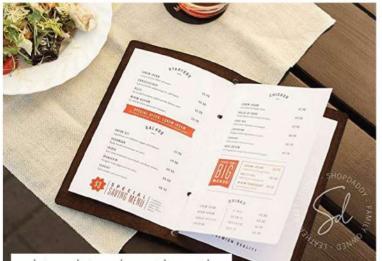

# **Best Food in Auckland**

SPRING

Poster overlay example

Menu example

Graphic overlay example

This is how the brand could look accross a menu, poster and a banner with graphics behind it.

#### **Mountainside Benedicts** \$19

Poached eggs served with potato hash, capers, seasonal greens and homemade hollandaise, with either bacon or smoked mushrooms (VG).

VG

VG

VG

VG

#### **Pancakes**

\$15

Served with maple syrup. Add a fried banana (+\$2) or bacon (+\$3).

#### **Eggs on Toast**

\$12

Eggs cooked to your style on toasted homemade bread. For a touch extra, add on some bacon (+\$3) if you want (DF).

**Spring Special** 

\$22

Lorem ipsum dolor sit amet, consectetur adipiscing elit. Proin vehicula pretium libero.