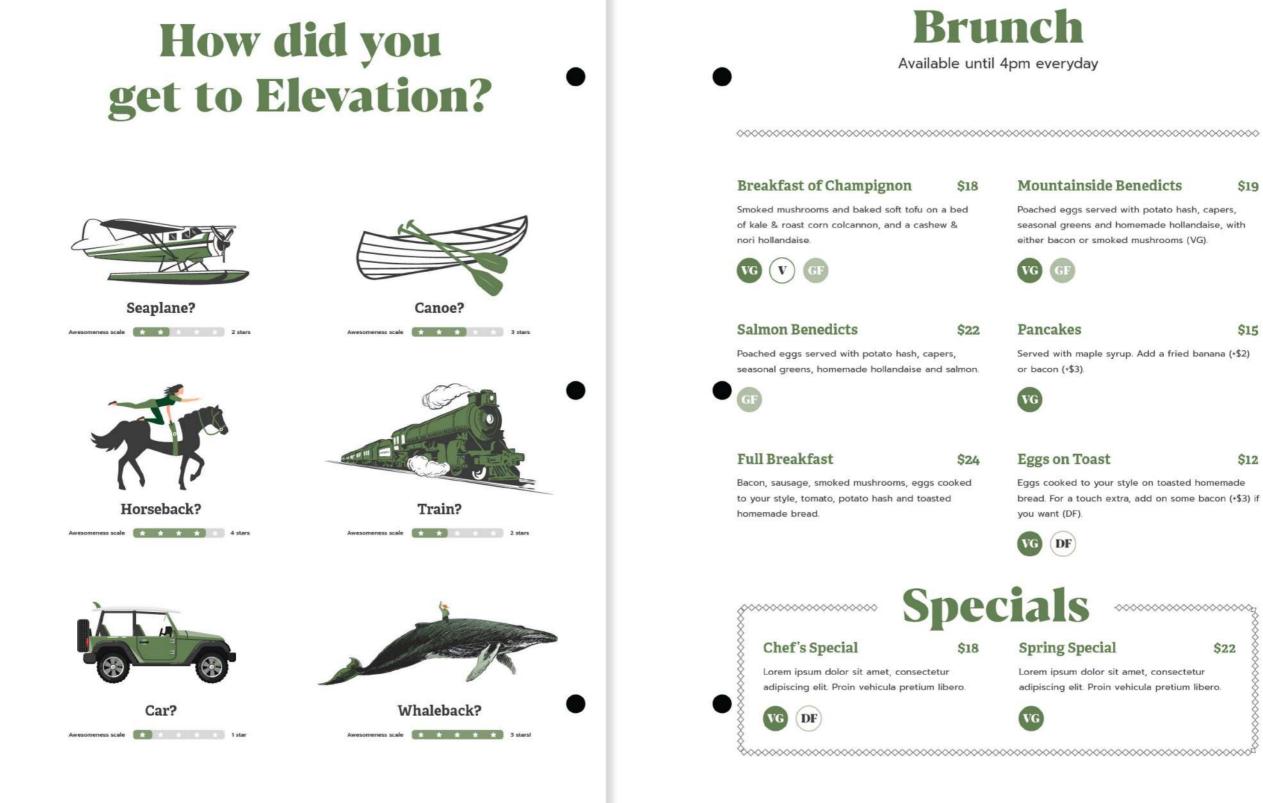

#### **Mountainside Benedicts** \$19

Poached eggs served with potato hash, capers, seasonal greens and homemade hollandaise, with either bacon or smoked mushrooms (VG).

VG

VG

VG

VG

#### **Pancakes**

\$15

Served with maple syrup. Add a fried banana (+\$2) or bacon (+\$3).

#### **Eggs on Toast**

\$12

Eggs cooked to your style on toasted homemade bread. For a touch extra, add on some bacon (+\$3) if you want (DF).

**Spring Special** 

\$22

Lorem ipsum dolor sit amet, consectetur adipiscing elit. Proin vehicula pretium libero.