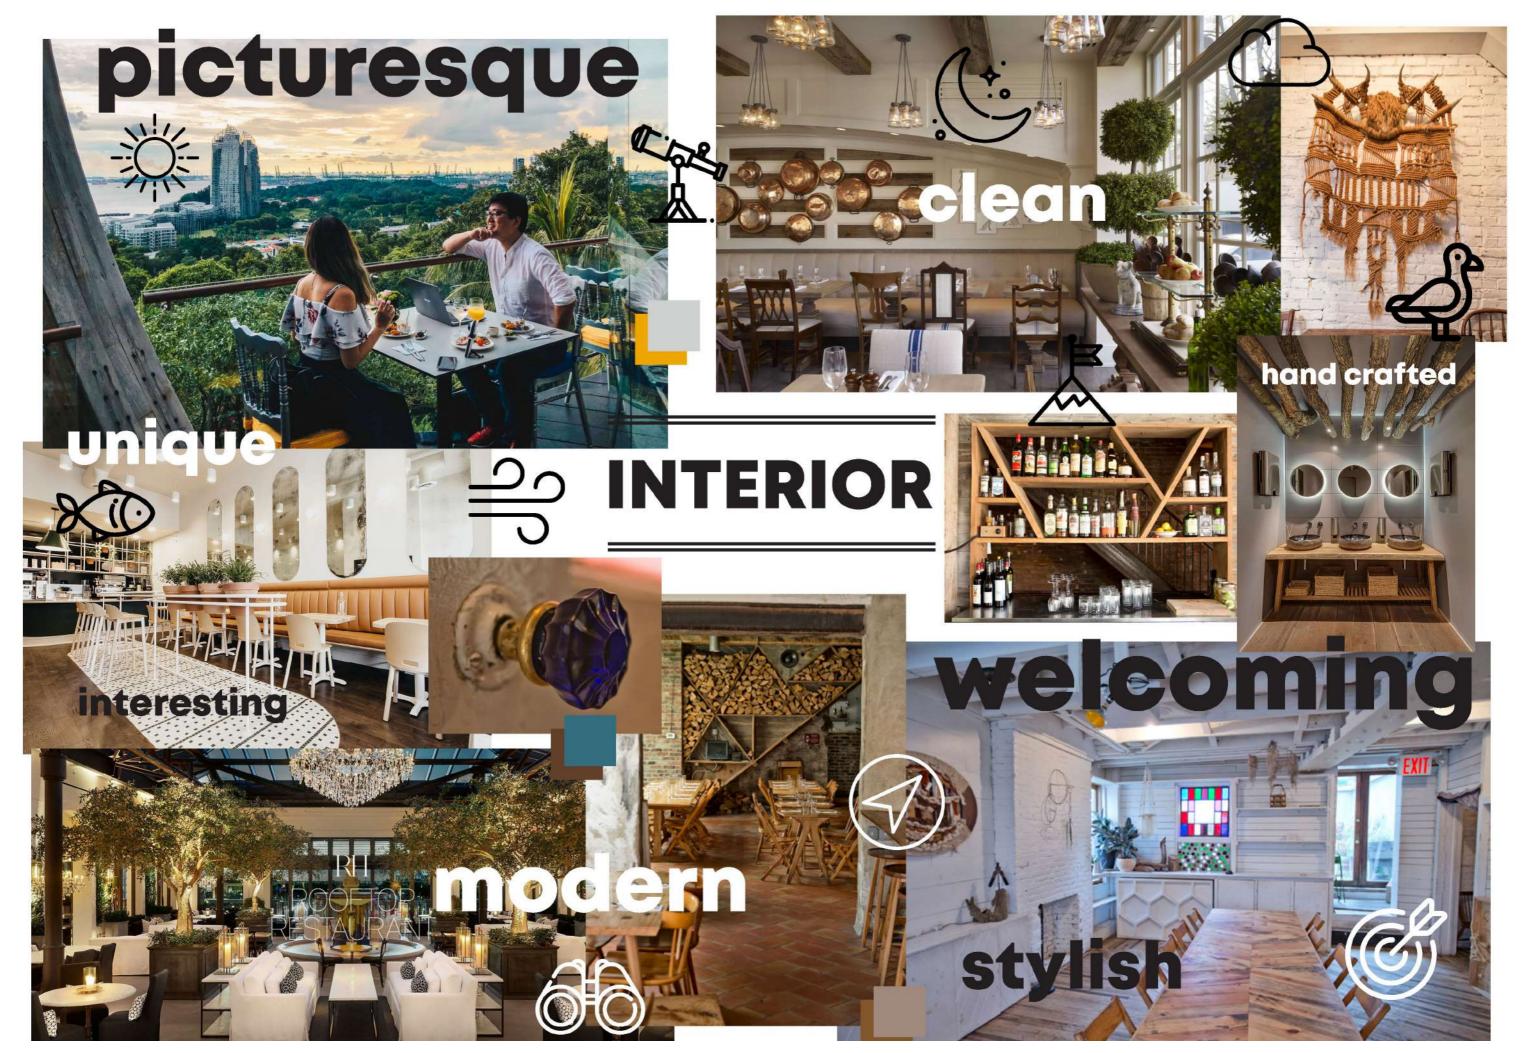

# ELEVATION BRASSERIE DESIGN PROCESS

RTCHIE

Elevation Custom Green R=99 G=127 B=81 C=63 M=33 Y=79 K=15

**Elevation Custom Black** R=58 G=58 B=58 C=68 M=62 Y=61 K=52

Elevatio

**Best Food in Auckland** 

**Best Food in Auckland** 